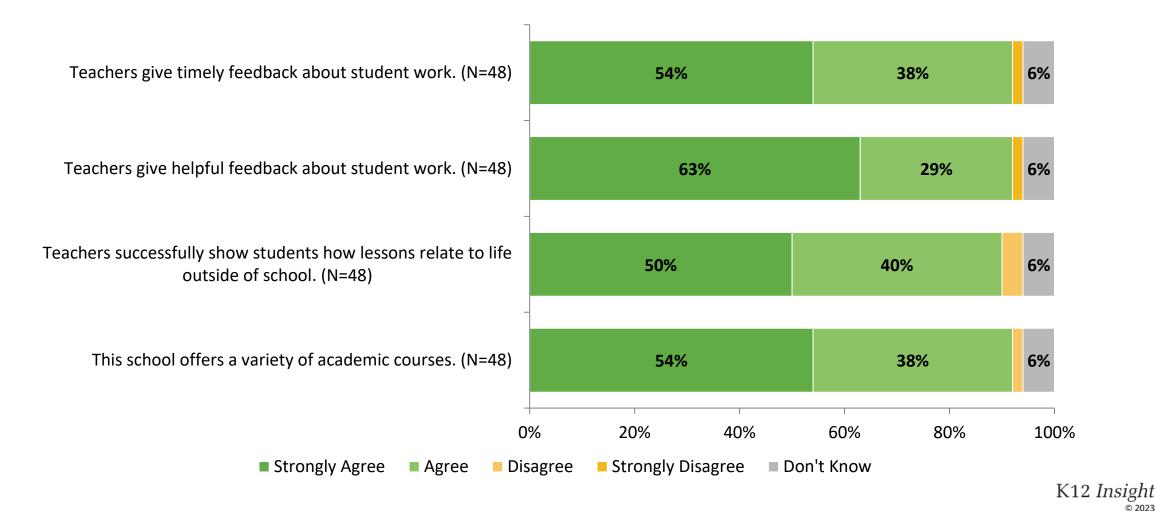

strongly do you agree or disagree with the following statements?



Answer options: Strongly Agree, Agree, Neither Disagree nor Agree, Disagree, Strongly Disagree

27

K12 Insight 🔿

#### **Career Growth and Training Opportunities: Comparison Over Time (Continued)**

How strongly do you agree or disagree with the following statements?



Answer options: Strongly Agree, Agree, Neither Disagree nor Agree, Disagree, Strongly Disagree

28



# **Overall Quality**

How would you rate the overall quality of the education at your school? (N=49)



## **Overall Quality: Comparison Over Time**

How would you rate the overall quality of the education at your school?



# **Academic Support**

How strongly do you agree or disagree with the following statements?



# **Academic Support (Continued)**



## **Academic Support: Comparison Over Time**

How strongly do you agree or disagree with the following statements?



33 Answer options: Strongly Agree, Agree, Disagree, Strongly Disagree, Don't Know

## Academic Support: Comparison Over Time (Continued)

How strongly do you agree or disagree with the following statements?



<sup>34</sup> Answer options: Strongly Agree, Agree, Disagree, Strongly Disagree, Don't Know

K12 Insight 🔾

## **Student Support**

How strongly do you agree or disagree with the following statements?



# **Student Support (Continued)**

How strongly do you agree or disagree with the following statements?



### **Student Support: Comparison Over Time**

How strongly do you agree or disagree with the following statements?



37 Answer options: Strongly Agree, Agr