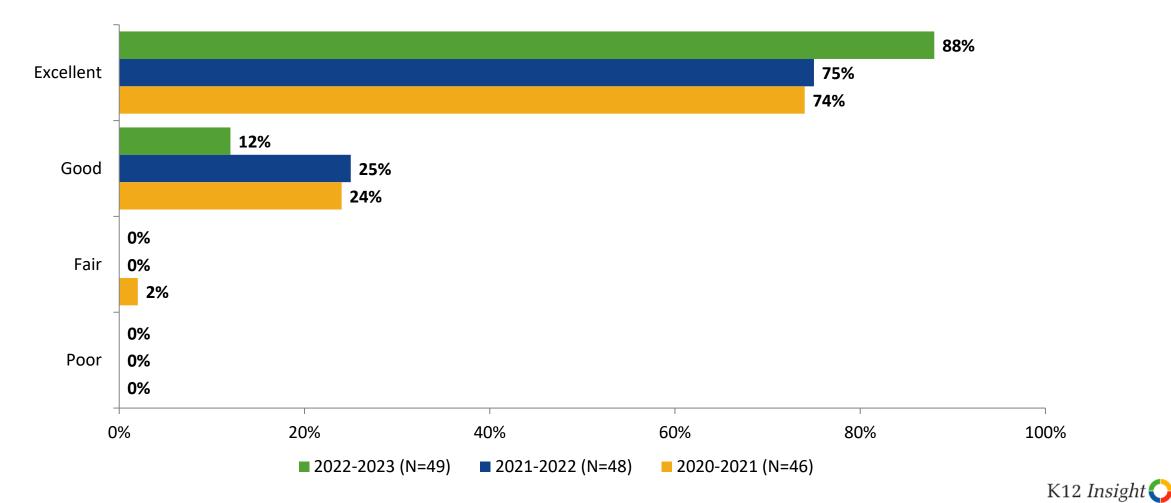

## **Overall Quality: Comparison Over Time**

How would you rate the overall quality of the education at your school?