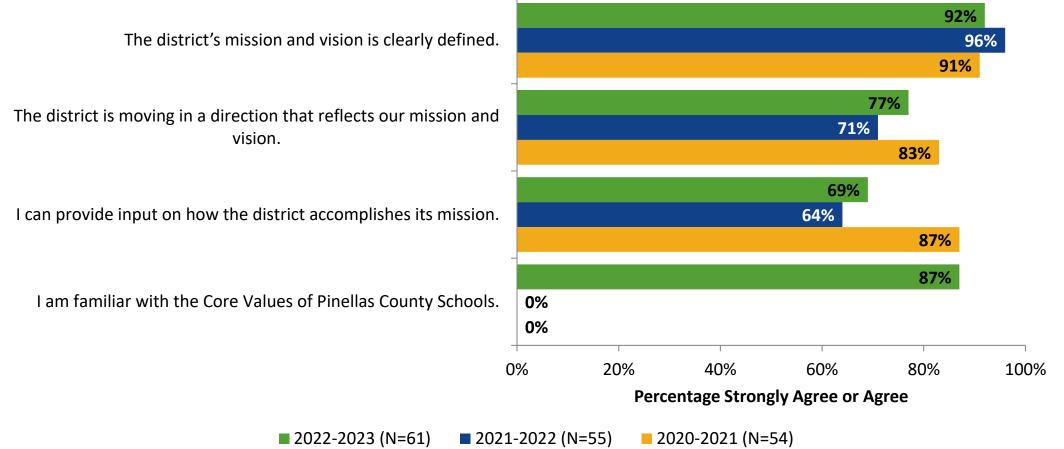

#### **Mission and Vision: Comparison Over Time**

How strongly do you agree or disagree with the following statements?

2022-2023 (N=61) 2021-2022 (N=55)

Answer options: Strongly Agree, Agree, Neither Disagree nor Agree, Disagree, Strongly Disagree

Note: 0% indicates a question was not asked during that survey administration.

8

K12 Insight