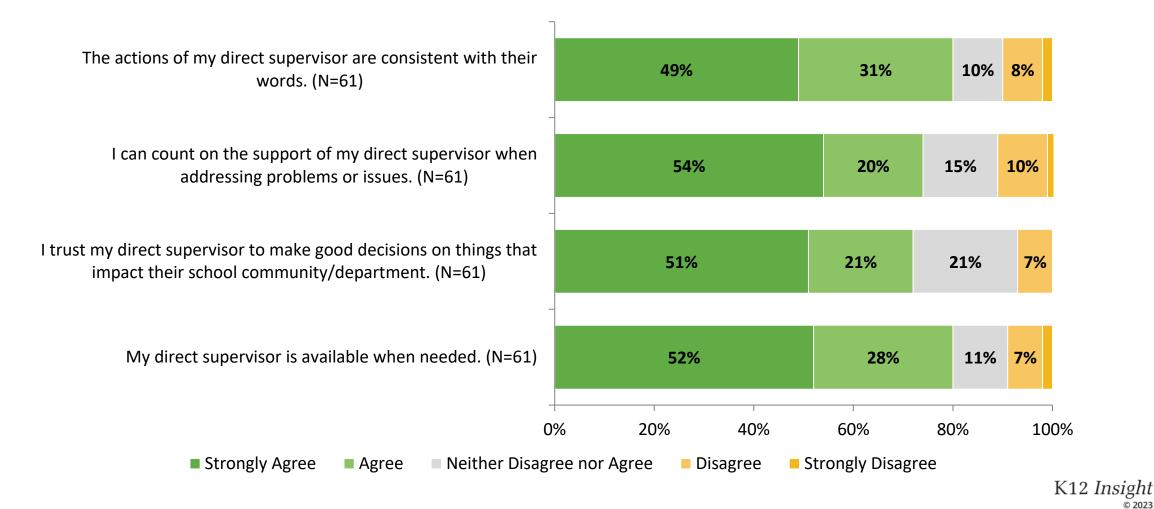

# **Worksite Leadership (Continued)**

# **Worksite Leadership (Continued)**

How strongly do you agree or disagree with the following statements?