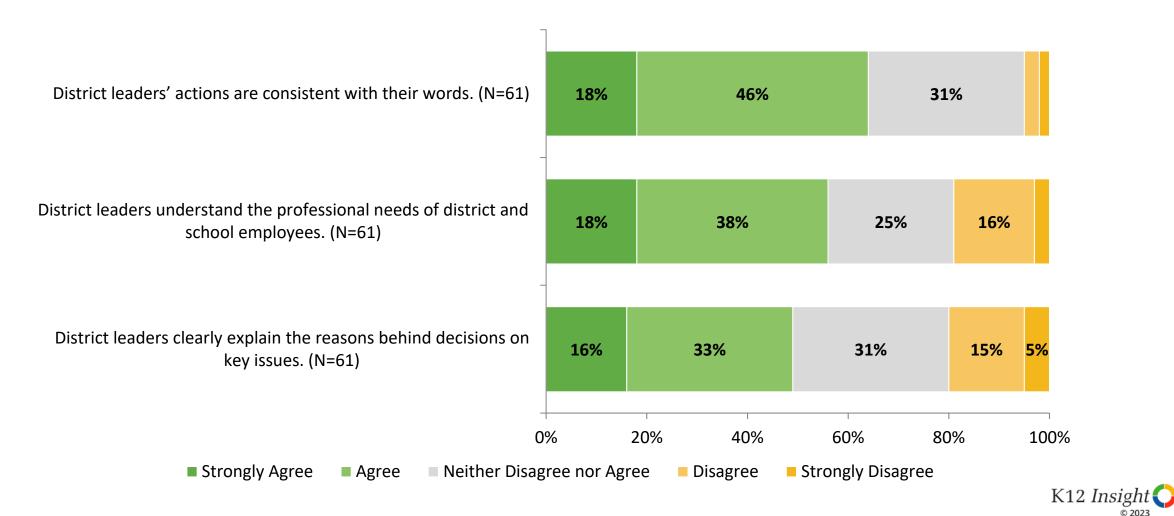

# **District Leadership**

How strongly do you agree or disagree with the following statements?

# **District Leadership (Continued)**

How strongly do you agree or disagree with the following statements?