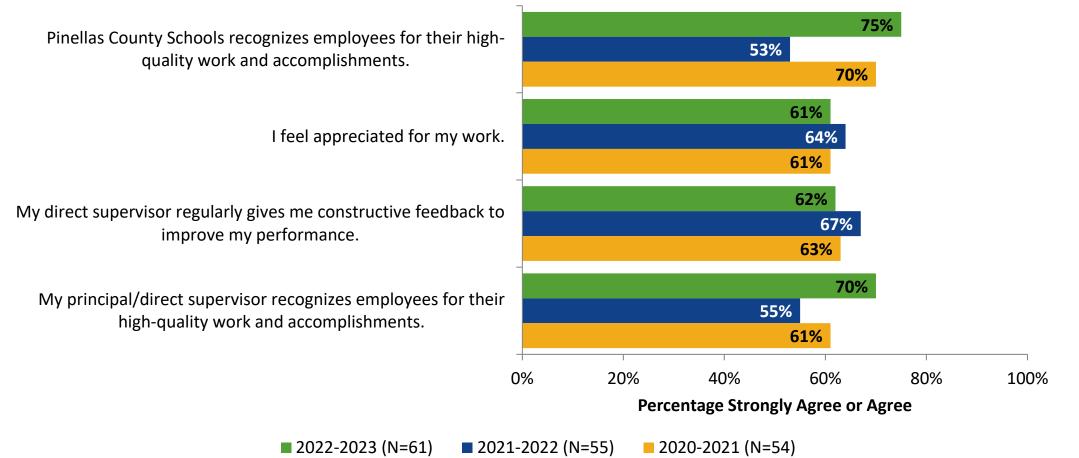

# **Feedback and Recognition**

How strongly do you agree or disagree with the following statements?

18 Answer options: Strongly Agree, Agree, Neither Disagree nor Agree, Disagree, Strongly Disagree

#### Feedback and Recognition: Comparison Over Time