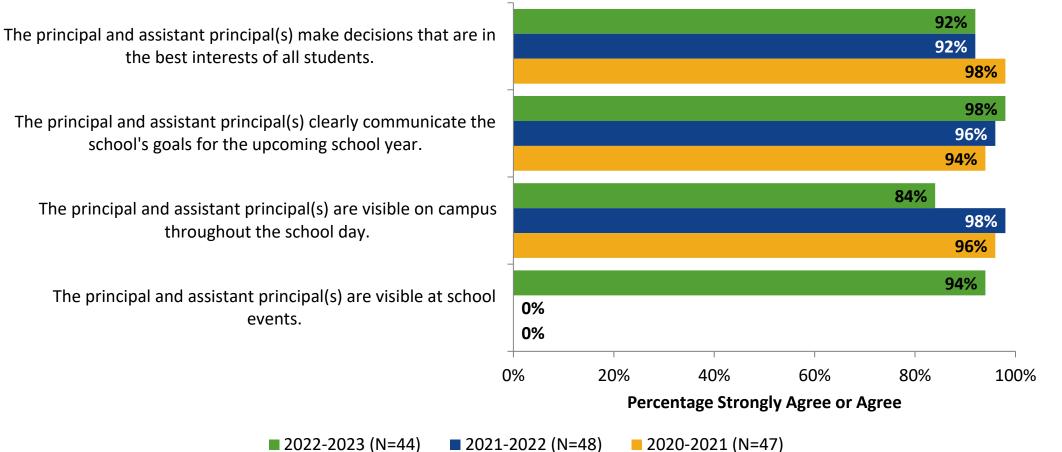

## **School Leadership: Comparison Over Time**

How strongly do you agree or disagree with the following statements?

Answer options: Strongly Agree, Agree, Disagree, Strongly Disagree, Don't Know

Note: 0% indicates a question was not asked during that survey administration.

41

K12 Insight 🔿