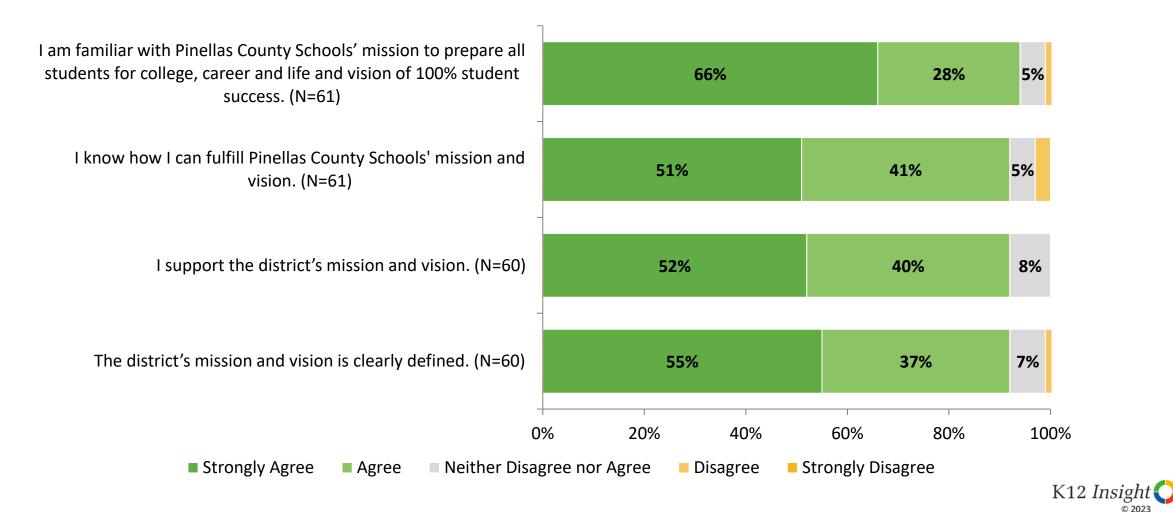

# **Mission and Vision**

How strongly do you agree or disagree with the following statements?

6

# **Mission and Vision (Continued)**

How strongly do you agree or disagree with the following statements?