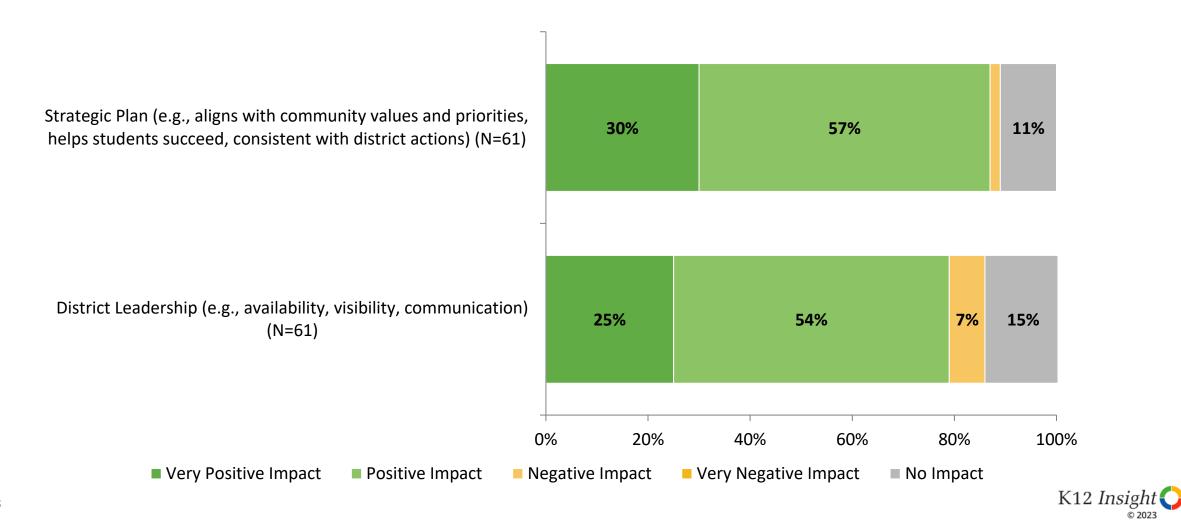

#### **Impact on Rating of Pinellas County Schools**

How do the following areas impact your rating of Pinellas County Schools?

© 202

#### Impact on Rating of Pinellas County Schools (Continued)

How do the following areas impact your rating of Pinellas County Schools?