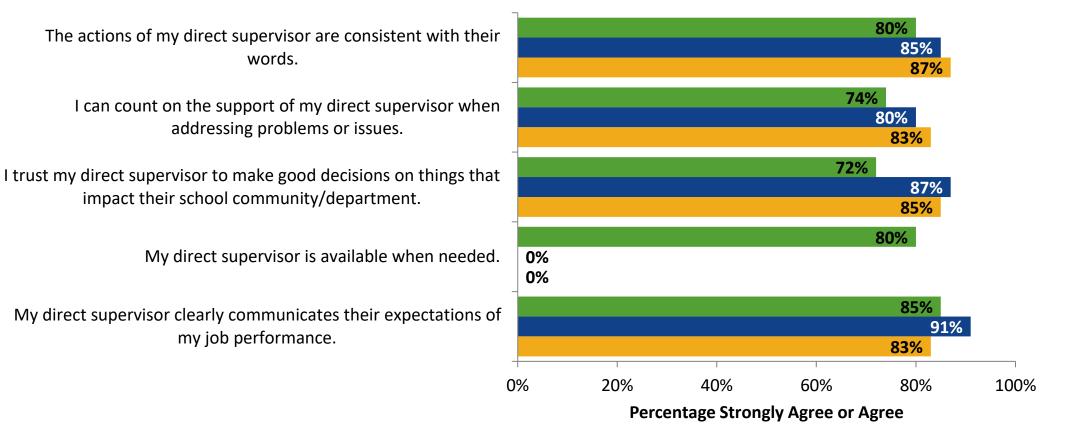

# **Worksite Leadership**

# **Worksite Leadership (Continued)**

# **Worksite Leadership (Continued)**

How strongly do you agree or disagree with the following statements?