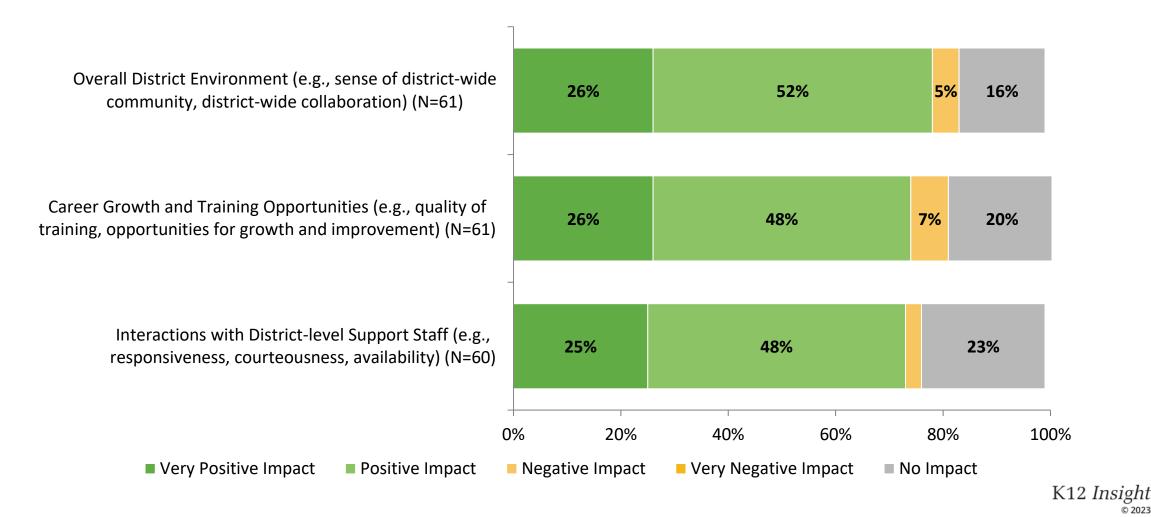

#### **Impact on Rating of Pinellas County Schools**

How do the following areas impact your rating of Pinellas County Schools?

© 202

#### Impact on Rating of Pinellas County Schools (Continued)

How do the following areas impact your rating of Pinellas County Schools?