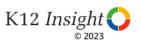

#### **Worksite Leadership: Comparison Over Time**

How strongly do you agree or disagree with the following statements?

■ 2022-2023 (N=61) ■ 2021-2022 (N=55)

Answer options: Strongly Agree, Agree, Neither Disagree nor Agree, Disagree, Strongly Disagree

Note: 0% indicates a question was not asked during that survey administration.

16

2020-2021 (N=54)

## Worksite Leadership: Comparison Over Time (Continued)

How strongly do you agree or disagree with the following statements?

2022-2023 (N=61) 2021-2022 (N=55)

K12 Insight

Answer options: Strongly Agree, Agree, Neither Disagree nor Agree, Disagree, Strongly Disagree Note: 0% indicates a question was not asked during that survey administration.