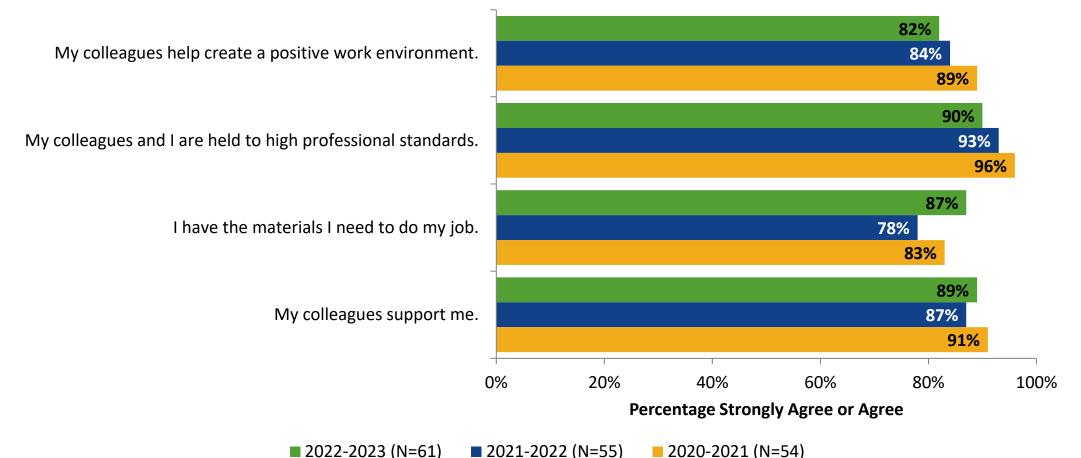

# **Work Environment**

How strongly do you agree or disagree with the following statements?

# **Work Environment (Continued)**

How strongly do you agree or disagree with the following statements?

# **Work Environment: Comparison Over Time**

How strongly do you agree or disagree with the following statements?

K12 Insight

Answer options: Strongly Agree, Agree, Neither Disagree nor Agree, Disagree, Strongly Disagree Note: 0% indicates a question was not asked during that survey administration.