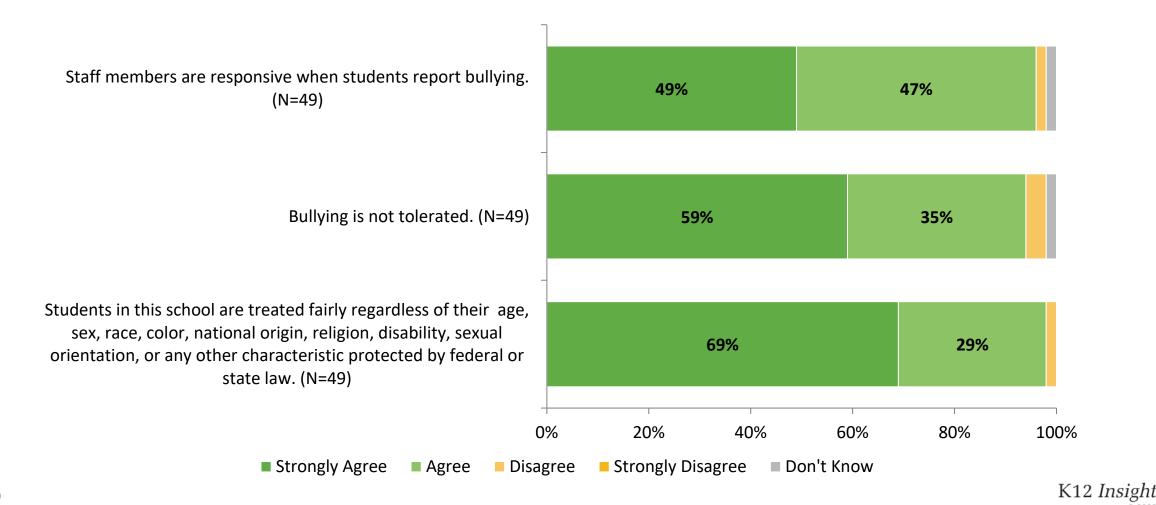

t principal(s) with a need or concern? (N=49)



Yes No



# **Family Involvement**



# **Family Involvement (Continued)**



### **Family Involvement: Comparison Over Time**

How strongly do you agree or disagree with the following statements?



Answer options: Strongly Agree, Agree, Disagree, Strongly Disagree, Don't Know

Note: 0% indicates a question was not asked during that survey administration.

46

K12 Insight 🜔

## Family Involvement: Comparison Over Time (Continued)

How strongly do you agree or disagree with the following statements?



Answer options: Strongly Agree, Agree, Disagree, Strongly Disagree, Don't Know

Note: 0% indicates a question was not asked during that survey administration.

47

K12 Insight 🔿

# **Safety and Behavior**



# Safety and Behavior (Continued)



### **Safety and Behavior: Comparison Over Time**

How strongly do you agree or disagree with the following statements?



Answer options: Strongly Agree, Agree, Disagree, Strongly Disagree, Don't Know

Note: 0% indicates a question was not asked during that survey administration.

50

K12 Insight 🔿

## Safety and Behavior: Comparison Over Time (Continued)

How strongly do you agree or disagree with the following statements?



2022-2023 (N=49) 2021-2022 (N=48)

Answer options: Strongly Agree, Agree, Disagree, Strongly Disagree, Don't Know

Note: 0% indicates a question was not asked during that survey administration.

51

K12 Insight

#### **Highest Ranking Indicators**

| Survey Item