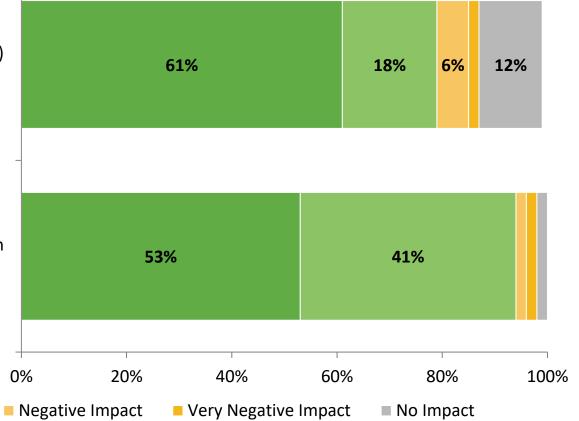

# School Leadership (e.g., availability, visibility, communication) (N=49)

K12 Insight 🔾

© 202

Worksite Environment (e.g., atmosphere, relationships with colleagues, collaboration, resources) (N=49)

Positive Impact

Very Positive Impact