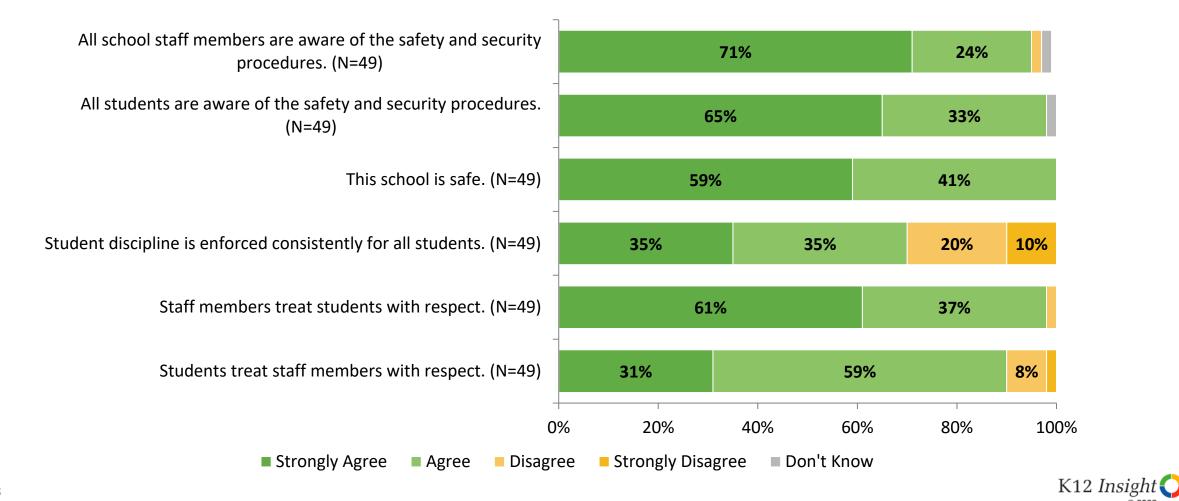

out to the principal and/or assistant principal(s) with a need or concern? (N=49)



Yes No



# **Family Involvement**



# **Family Involvement (Continued)**



### **Family Involvement: Comparison Over Time**

How strongly do you agree or disagree with the following statements?



Answer options: Strongly Agree, Agree, Disagree, Strongly Disagree, Don't Know

Note: 0% indicates a question was not asked during that survey administration.

46

K12 Insight 🜔

## Family Involvement: Comparison Over Time (Continued)

How strongly do you agree or disagree with the following statements?



Answer options: Strongly Agree, Agree, Disagree, Strongly Disagree, Don't Know

Note: 0% indicates a question was not asked during that survey administration.

47

K12 Insight 🔿

# **Safety and Behavior**



# Safety and Behavior (Continued)



### **Safety and Behavior: Comparison Over Time**

How strongly do you agree or disagree with the following statements?



Answer options: Strongly Agree, Agree, Disagree, Strongly Disagree, Don't Know

Note: 0% indicates a question was not asked during that survey administration.

50

K12 Insight 🔿

## Safety and Behavior: Comparison Over Time (Continued)

How strongly do you agree or disagree with the following statements?



2022-2023 (N=49) 2021-2022 (N=48)

Answer options: Strongly Agree, Agree, Disagree, Strongly Disagree, Don't Know

Note: 0% indicates a question was not asked during that survey administration.

51

K12 Insight

#### **Highest Ranking Indicators**

| Survey Item