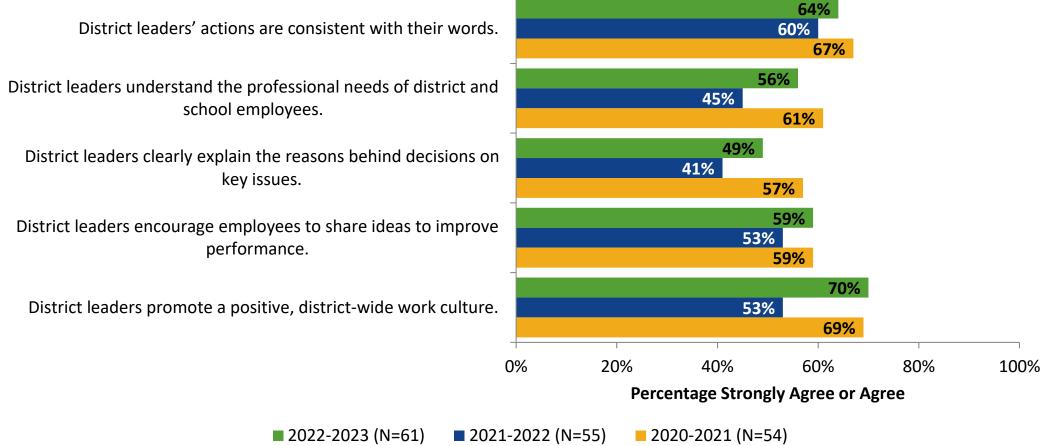

#### **District Leadership: Comparison Over Time**

How strongly do you agree or disagree with the following statements?

<sup>12</sup> Answer options: Strongly Agree, Agree, Neither Disagree nor Agree, Disagree, Strongly Disagree