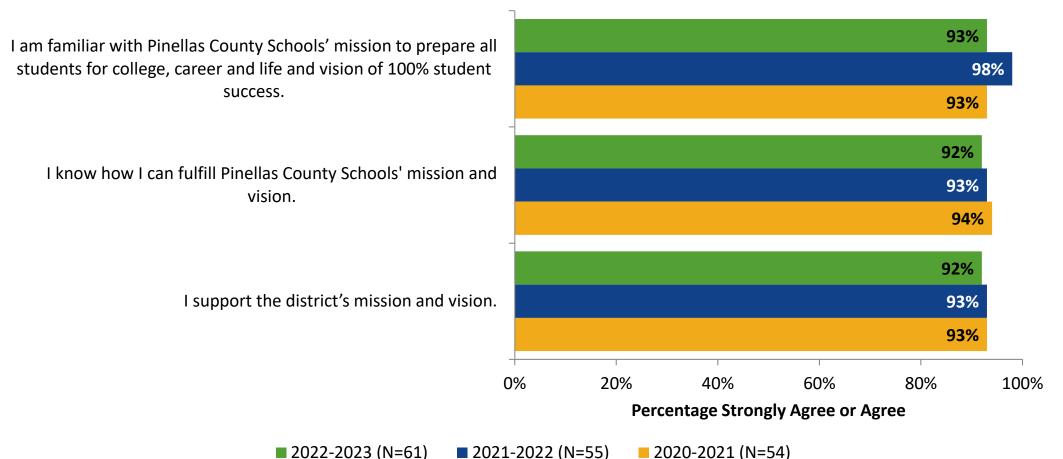

#### **Mission and Vision: Comparison Over Time**

How strongly do you agree or disagree with the following statements?

2022-2023 (N=61) 2021-2022 (N=55)

Answer options: Strongly Agree, Agree, Neither Disagree nor Agree, Disagree, Strongly Disagree

Note: 0% indicates a question was not asked during that survey administration.

8

K12 Insight