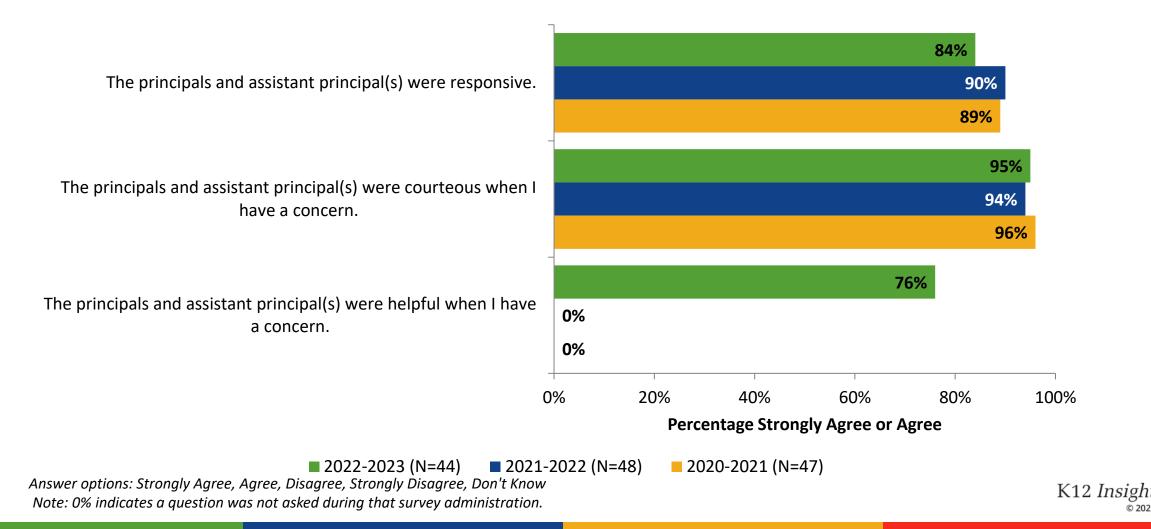

# **Student Support (Continued)**

How strongly do you agree or disagree with the following statements?



### **Student Support: Comparison Over Time**

How strongly do you agree or disagree with the following statements?



37 Answer options: Strongly Agree, Agree, Disagree, Strongly Disagree, Don't Know

### **Student Support: Comparison Over Time (Continued)**





# **School Leadership**



# **School Leadership (Continued)**



## **School Leadership: Comparison Over Time**

How strongly do you agree or disagree with the following statements?



Answer options: Strongly Agree, Agree, Disagree, Strongly Disagree, Don't Know

Note: 0% indicates a question was not asked during that survey administration.

41

K12 Insight 🔿

# **School Leadership: Comparison Over Time (Continued)**



## **Interaction with Principals and/or Assistant Principals**

This past school year, have you reached out to the principal and/or assistant principal(s) with a need or concern? (N=49)



Yes No



# **Family Involvement**



# **Family Involvement (Continued)**



### **Family Involvement: Comparison Over Time**

How strongly do you agree or disagree with the following statements?



Answer options: Strongly Agree, Agree, Disagree, Strongly Disagree, Don't Know

Note: 0% indicates a question was not asked during that survey administration.

46

K12 Insight 🜔

## Family Involvement: Comparison Over Time (Continued)

How strongly do you agree or disagree with the following statements?



Answer options: Strongly Agree, Agree, Disagree, Strongly Disagree, Don't Know

Note: 0% indicates a