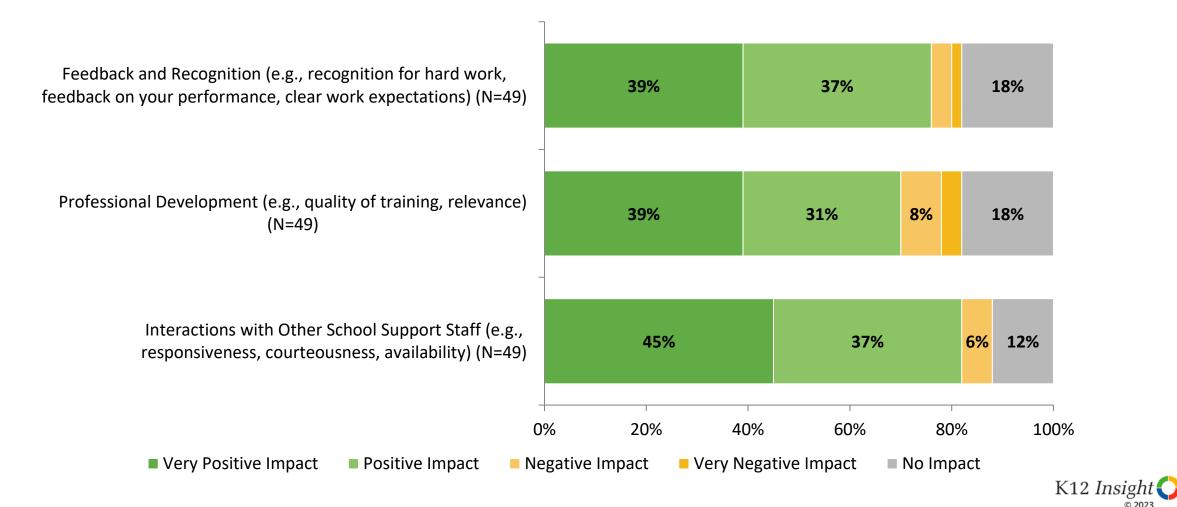

# **Feedback and Recognition**

How strongly do you agree or disagree with the following statements?

18 Answer options: Strongly Agree, Agree, Neither Disagree nor Agree, Disagree, Strongly Disagree

#### Feedback and Recognition: Comparison Over Time