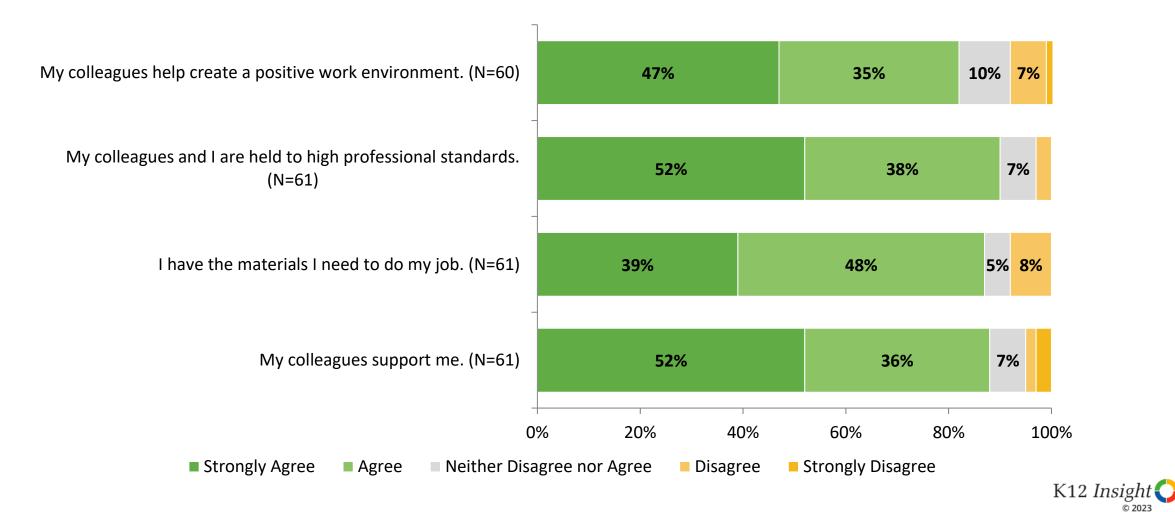

# **Work Environment**

How strongly do you agree or disagree with the following statements?

# **Work Environment (Continued)**

How strongly do you agree or disagree with the following statements?