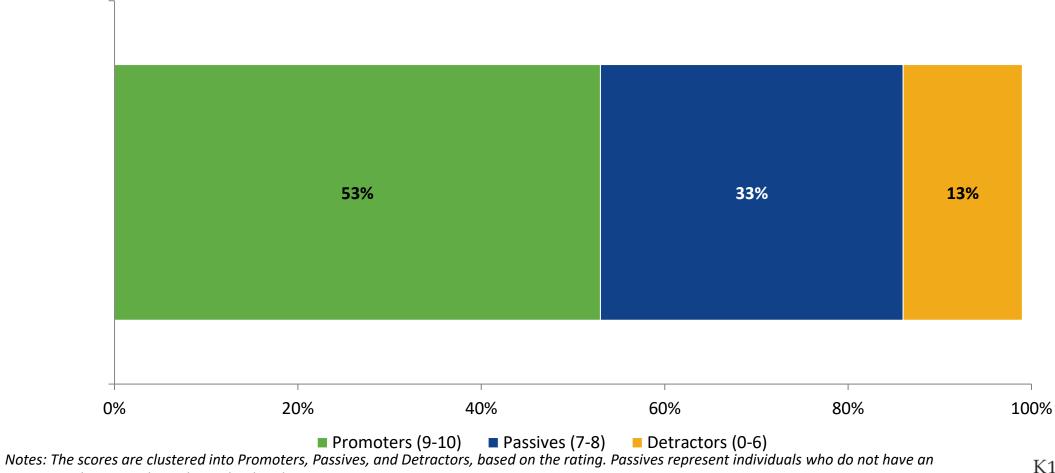

#### **Net Promoter Score - School**

How likely is it that you would recommend your school to a family member or friend? (N=48)

© 202

unequivocal opinion about their school or district.

54