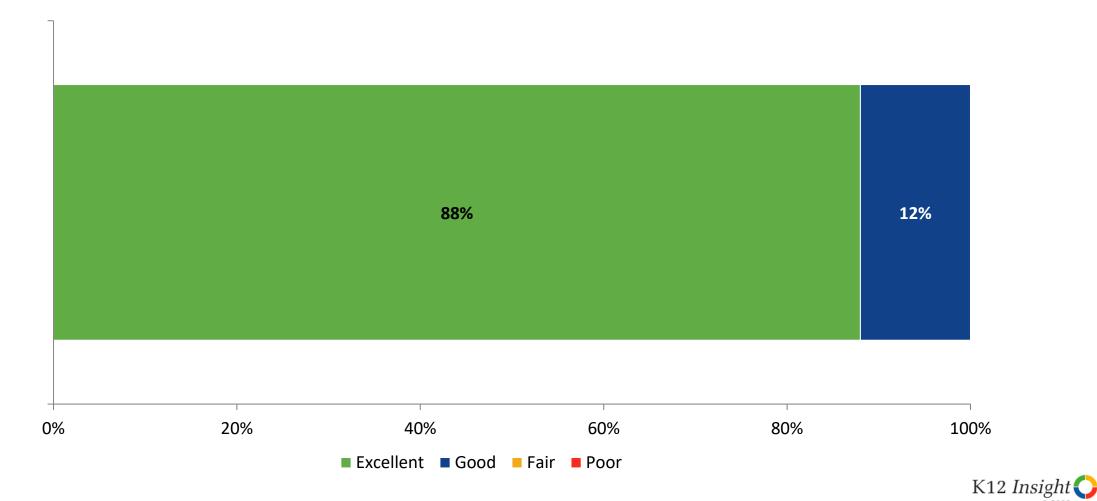

# **Overall Quality**

How would you rate the overall quality of the education at your school? (N=49)