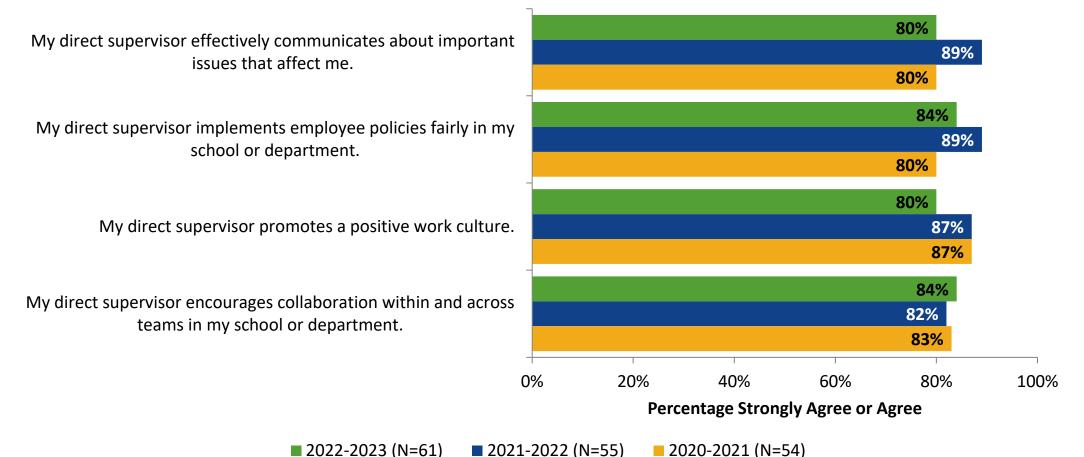

# **Feedback and Recognition**

How strongly do you agree or disagree with the following statements?

18 Answer options: Strongly Agree, Agree, Neither Disagree nor Agree, Disagree, Strongly Disagree

#### Feedback and Recognition: Comparison Over Time