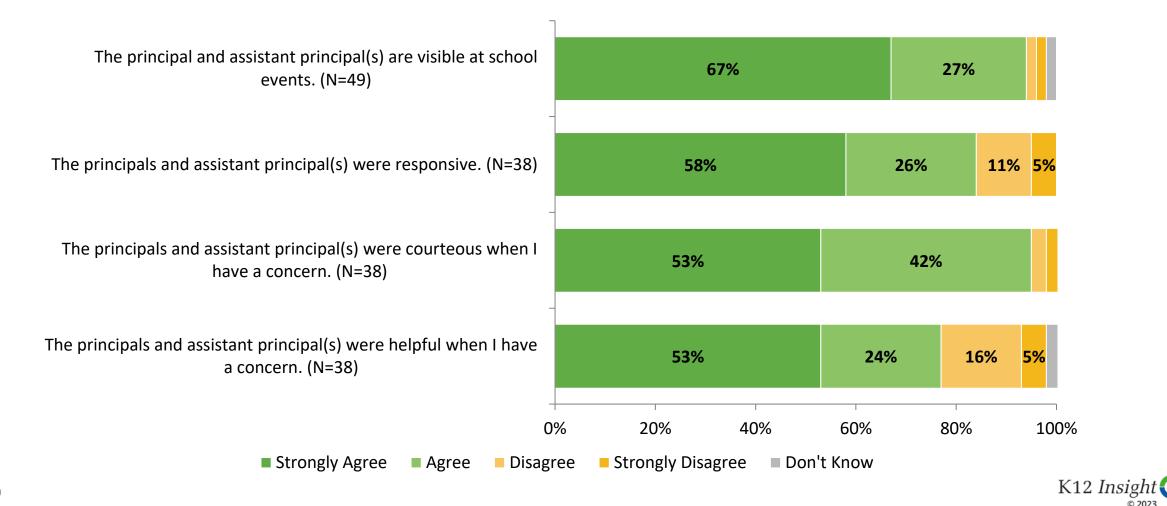

# **School Leadership: Comparison Over Time (Continued)**

## **Interaction with Principals and/or Assistant Principals**

This past school year, have you reached out to the principal and/or assistant principal(s) with a need or concern? (N=49)

Yes No