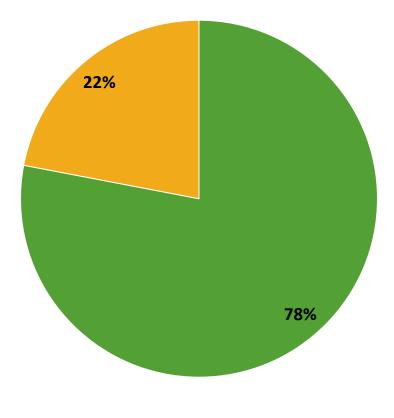

## **Interaction with Principals and/or Assistant Principals**

This past school year, have you reached out to the principal and/or assistant principal(s) with a need or concern? (N=49)

Yes No