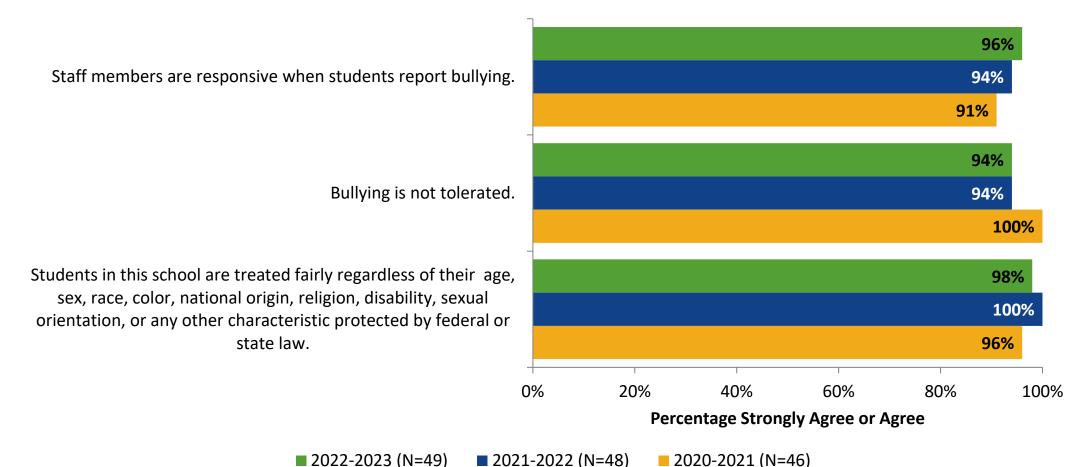

### **Safety and Behavior: Comparison Over Time**

How strongly do you agree or disagree with the following statements?

Answer options: Strongly Agree, Agree, Disagree, Strongly Disagree, Don't Know

Note: 0% indicates a question was not asked during that survey administration.

50

K12 Insight 🔿

## Safety and Behavior: Comparison Over Time (Continued)

How strongly do you agree or disagree with the following statements?

2022-2023 (N=49) 2021-2022 (N=48)

Answer options: Strongly Agree, Agree, Disagree, Strongly Disagree, Don't Know

Note: 0% indicates a question was not asked during that survey administration.

51

K12 Insight