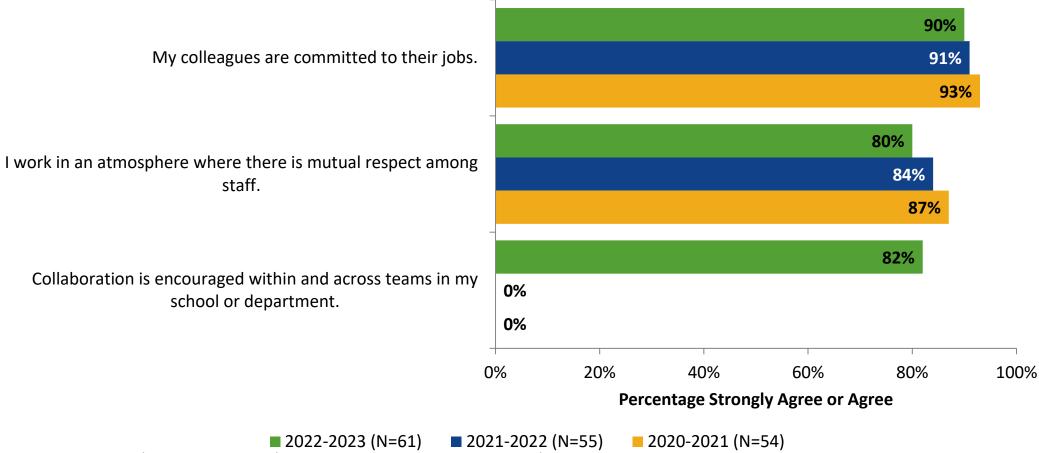

# **Work Environment: Comparison Over Time**

How strongly do you agree or disagree with the following statements?

K12 Insight

Answer options: Strongly Agree, Agree, Neither Disagree nor Agree, Disagree, Strongly Disagree Note: 0% indicates a question was not asked during that survey administration.

# Work Environment: Comparison Over Time (Continued)

How strongly do you agree or disagree with the following statements?

Answer options: Strongly Agree, Agree, Neither Disagree nor Agree, Disagree, Strongly Disagree

Note: 0% indicates a question was not asked during that survey administration.

23

K12 Insight