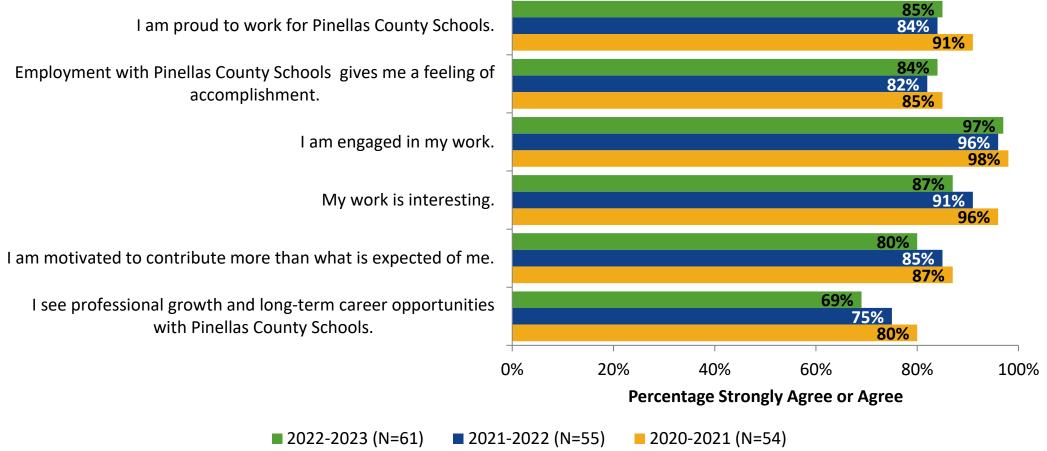

#### **Overall Engagement: Comparison Over Time**

## **Overall Engagement: Comparison Over Time (Continued)**

How strongly do you agree or disagree with the following statements?

Answer options: Strongly Agree, Agree, Neither Disagree nor Agree, Disagree, Strongly Disagree