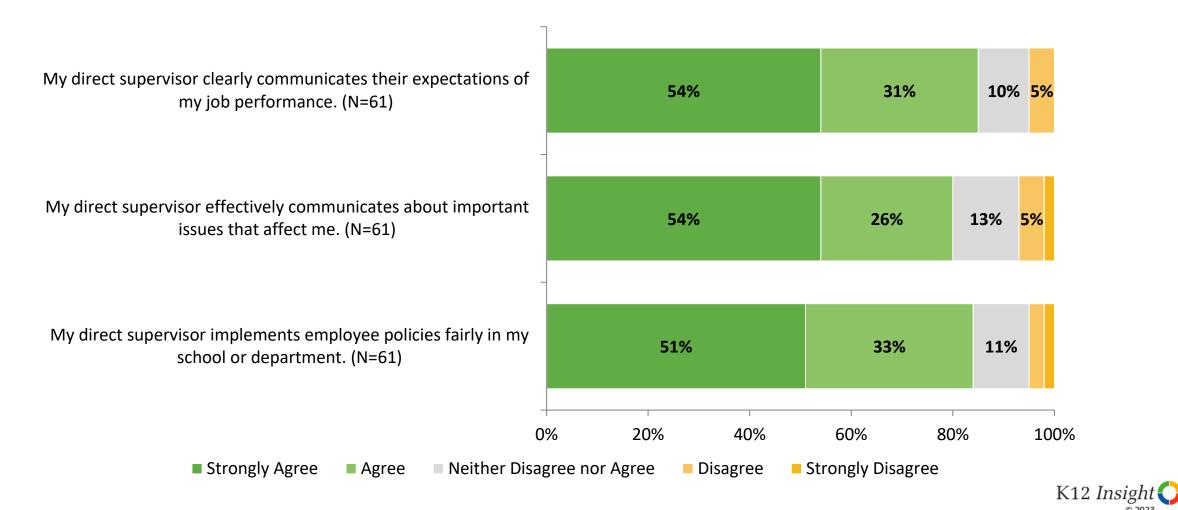

# **Worksite Leadership (Continued)**

How strongly do you agree or disagree with the following statements?