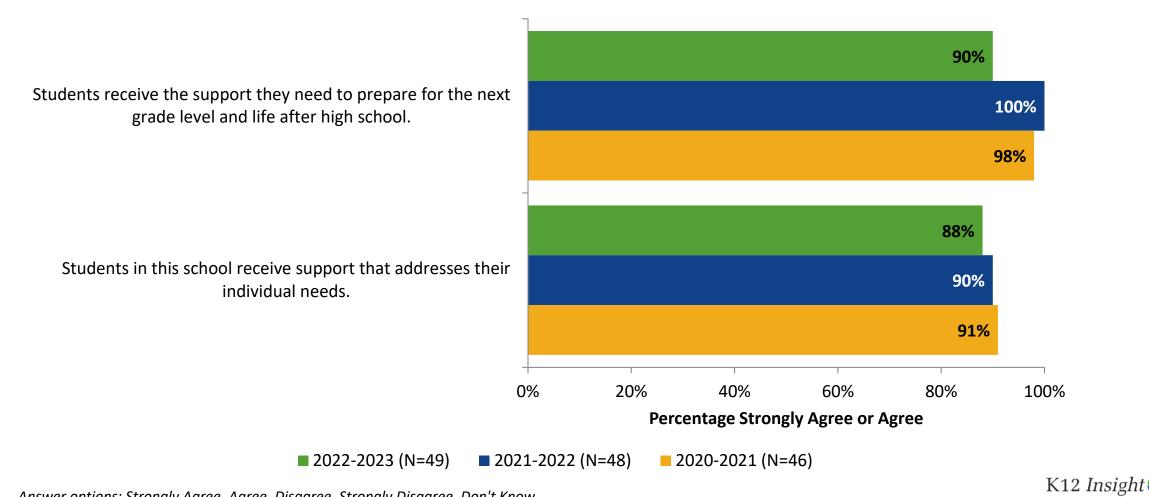

### **Student Support: Comparison Over Time**

How strongly do you agree or disagree with the following statements?

37 Answer options: Strongly Agree, Agree, Disagree, Strongly Disagree, Don't Know

### **Student Support: Comparison Over Time (Continued)**