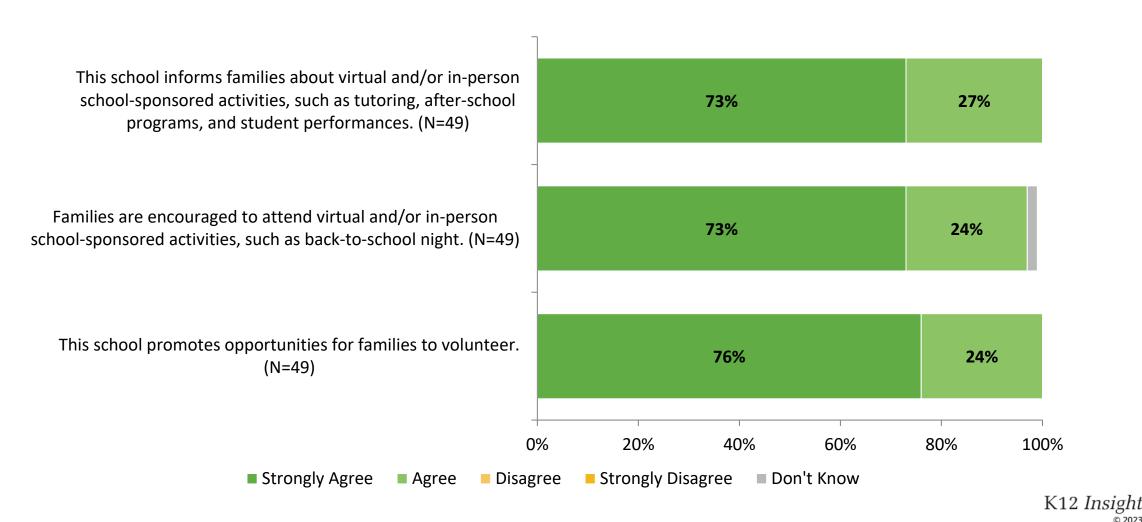

### **Family Involvement: Comparison Over Time**

How strongly do you agree or disagree with the following statements?

Answer options: Strongly Agree, Agree, Disagree, Strongly Disagree, Don't Know

Note: 0% indicates a question was not asked during that survey administration.