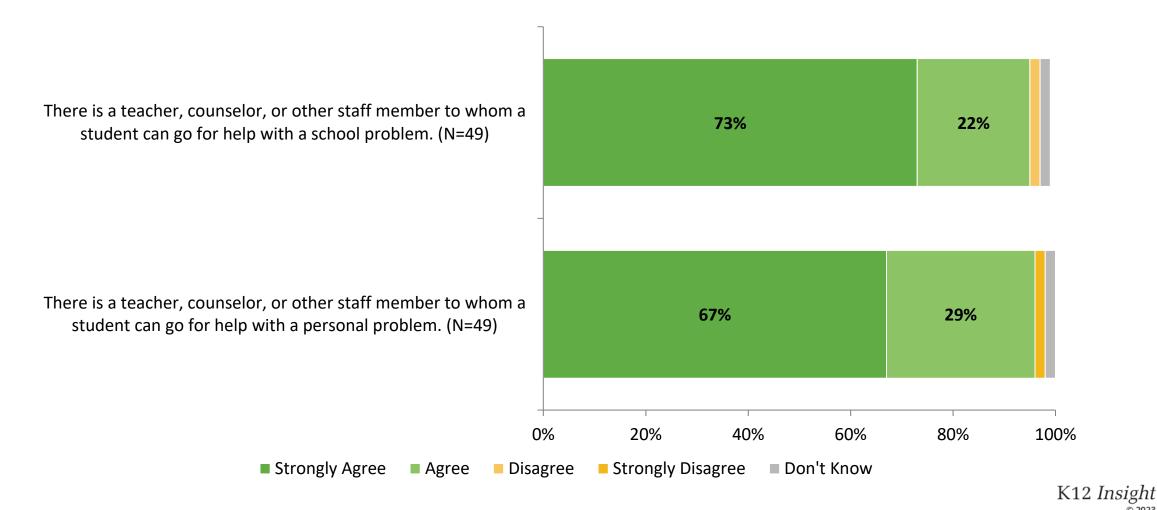

## **Student Support**

How strongly do you agree or disagree with the following statements?

# **Student Support (Continued)**

How strongly do you agree or disagree with the following statements?