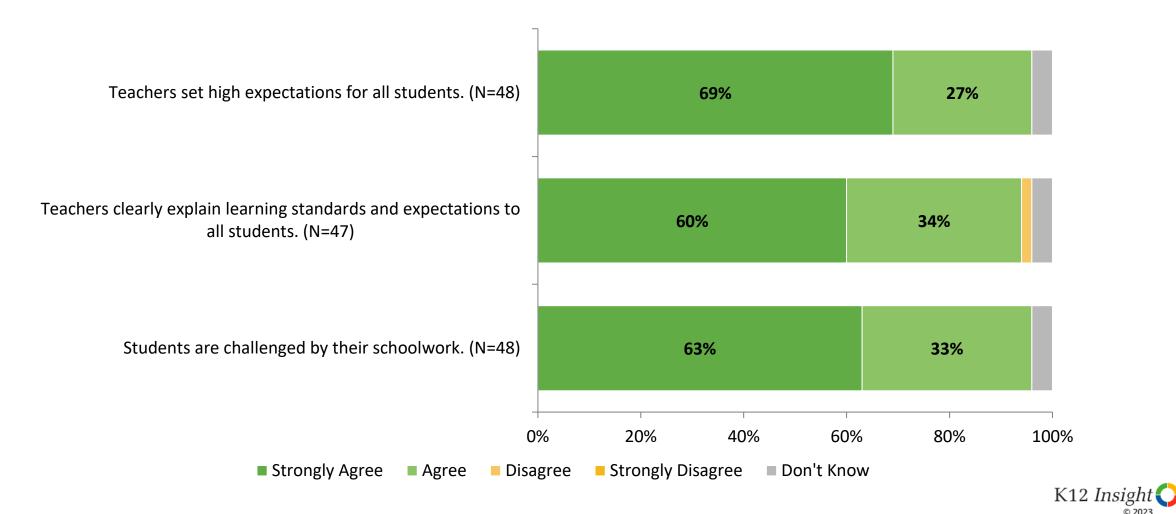

# **Academic Support**

How strongly do you agree or disagree with the following statements?