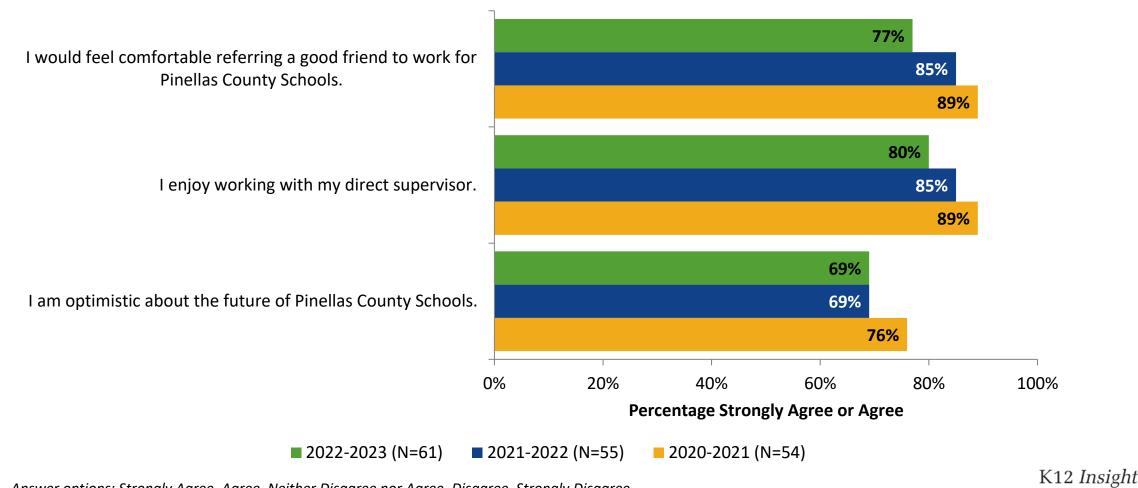

#### **Overall Engagement: Comparison Over Time**

## **Overall Engagement: Comparison Over Time (Continued)**

How strongly do you agree or disagree with the following statements?

Answer options: Strongly Agree, Agree, Neither Disagree nor Agree, Disagree, Strongly Disagree