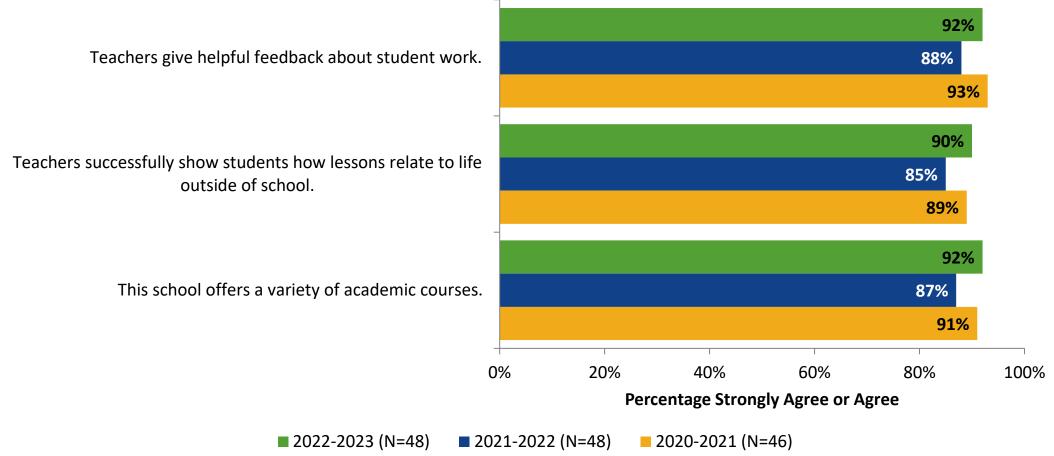

# **Academic Support**

How strongly do you agree or disagree with the following statements?

# **Academic Support (Continued)**

## **Academic Support: Comparison Over Time**

How strongly do you agree or disagree with the following statements?

33 Answer options: Strongly Agree, Agree, Disagree, Strongly Disagree, Don't Know