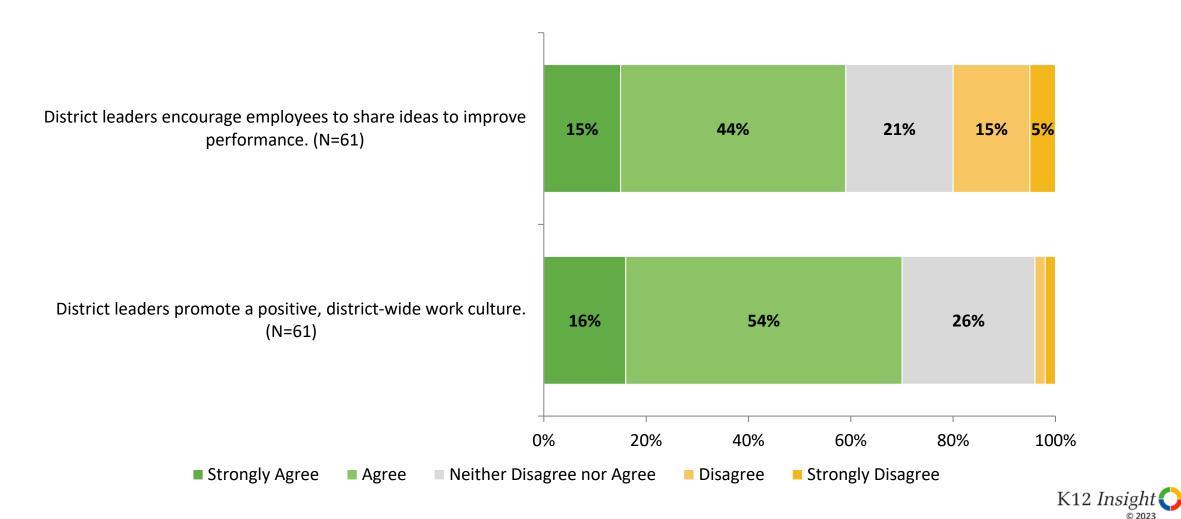

# **District Leadership (Continued)**

How strongly do you agree or disagree with the following statements?