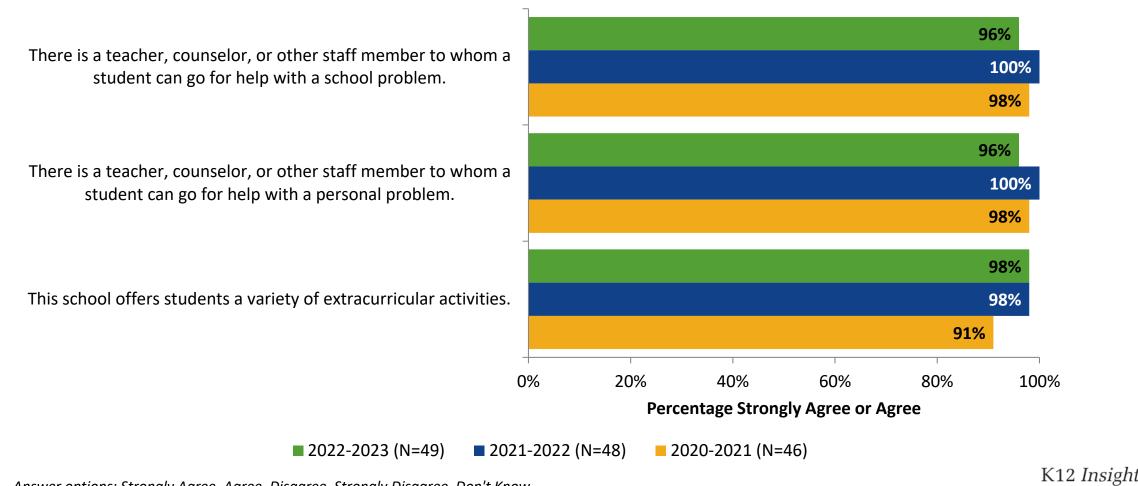

### **Student Support: Comparison Over Time**

How strongly do you agree or disagree with the following statements?

37 Answer options: Strongly Agree, Agree, Disagree, Strongly Disagree, Don't Know

### **Student Support: Comparison Over Time (Continued)**