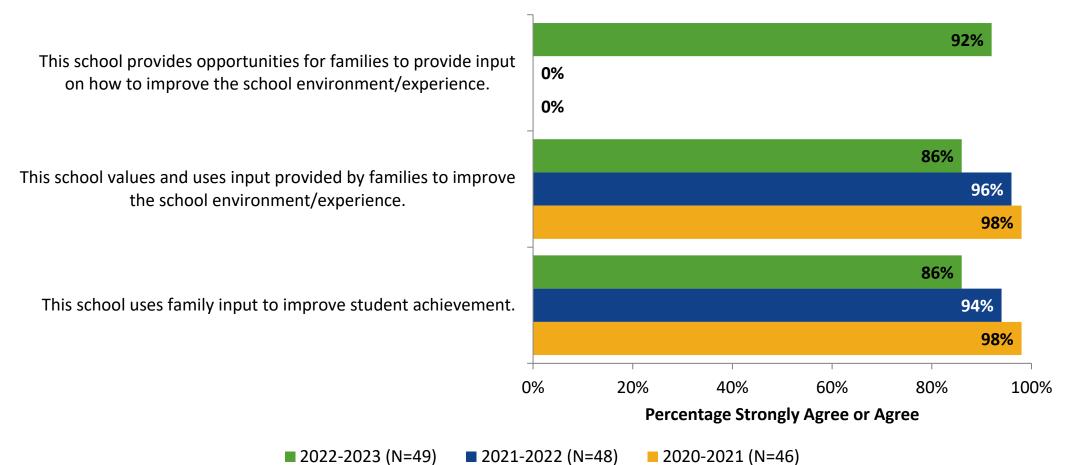

### **Family Involvement: Comparison Over Time**

How strongly do you agree or disagree with the following statements?

Answer options: Strongly Agree, Agree, Disagree, Strongly Disagree, Don't Know

Note: 0% indicates a question was not asked during that survey administration.

46

K12 Insight 🜔