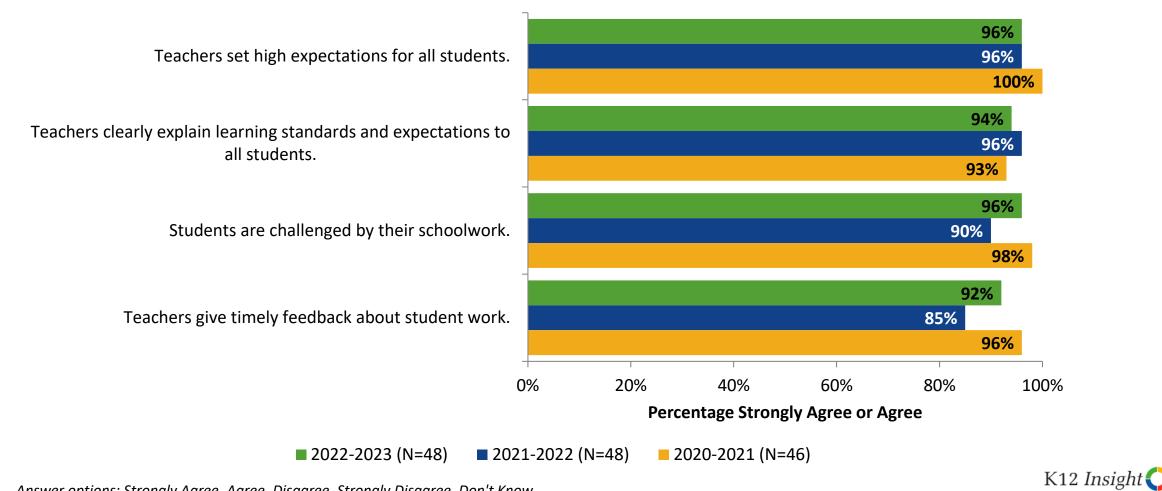

# **Academic Support**

How strongly do you agree or disagree with the following statements?

# **Academic Support (Continued)**

## **Academic Support: Comparison Over Time**

How strongly do you agree or disagree with the following statements?

33 Answer options: Strongly Agree, Agree, Disagree, Strongly Disagree, Don't Know