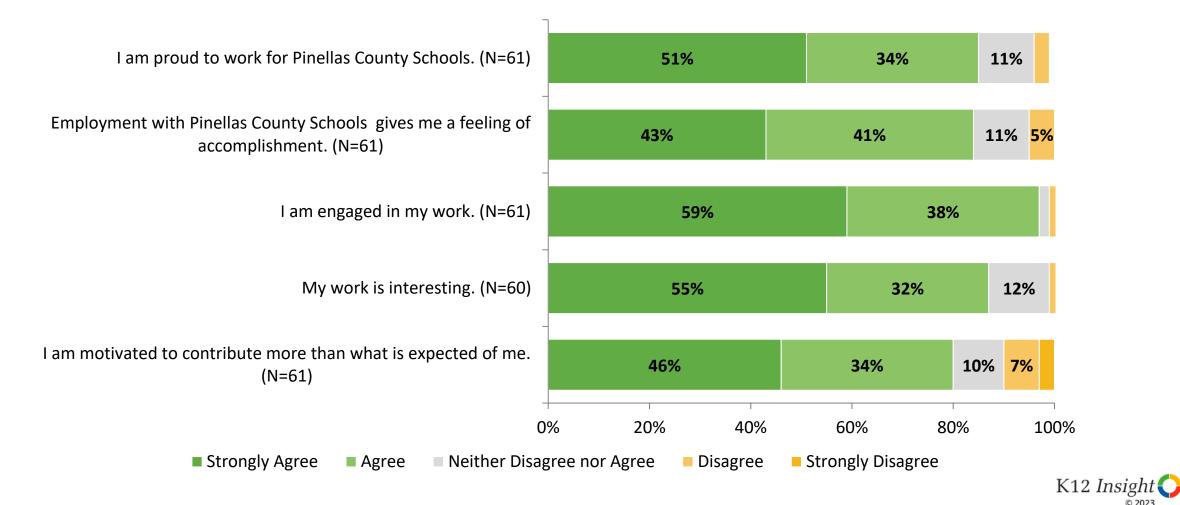

# **Overall Engagement**

How strongly do you agree or disagree with the following statements?