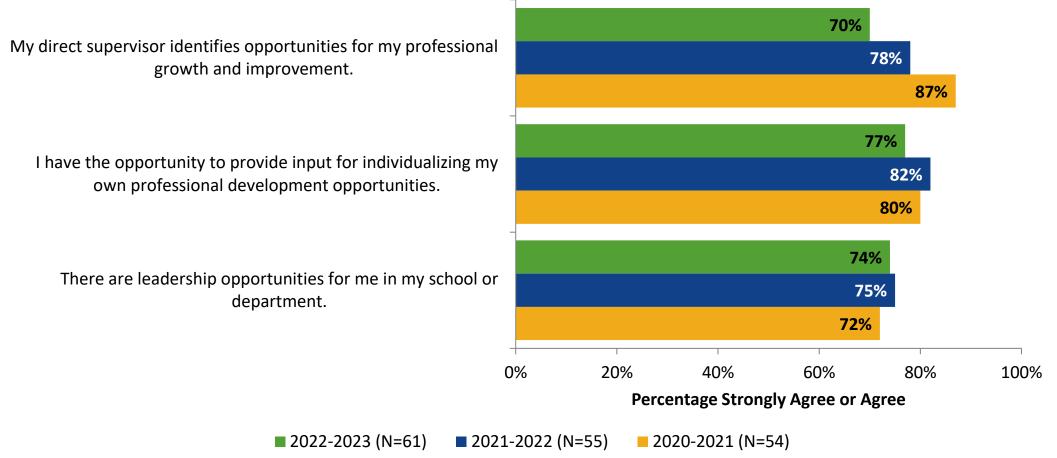

#### **Career Growth and Training Opportunities: Comparison Over Time (Continued)**

How strongly do you agree or disagree with the following statements?

Answer options: Strongly Agree, Agree, Neither Disagree nor Agree, Disagree, Strongly Disagree

28