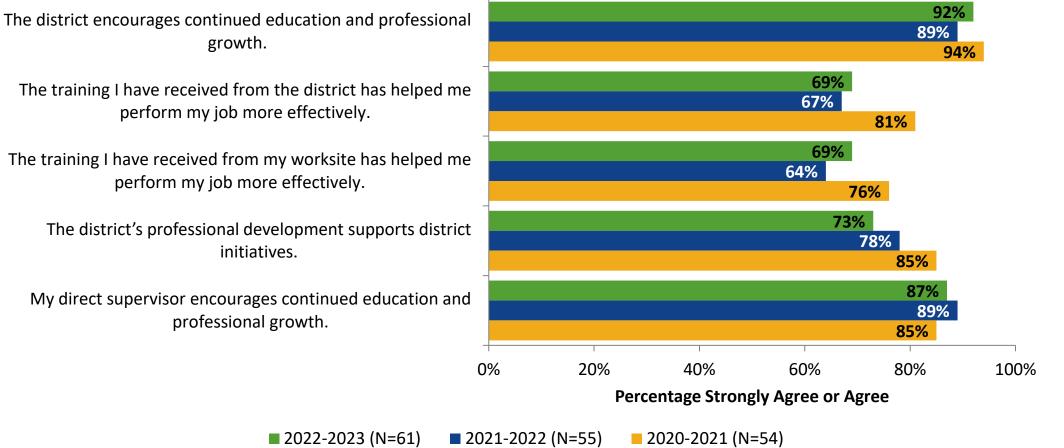

#### **Career Growth and Training Opportunities: Comparison Over Time**

How strongly do you agree or disagree with the following statements?

Answer options: Strongly Agree, Agree, Neither Disagree nor Agree, Disagree, Strongly Disagree

27

K12 Insight 🔿