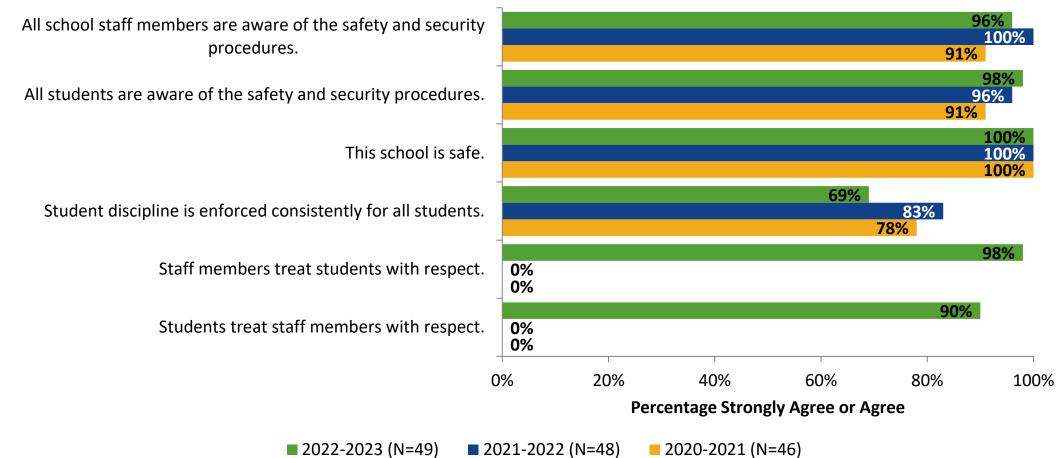

### **Safety and Behavior: Comparison Over Time**

How strongly do you agree or disagree with the following statements?

Answer options: Strongly Agree, Agree, Disagree, Strongly Disagree, Don't Know

Note: 0% indicates a question was not asked during that survey administration.

50

K12 Insight 🔿